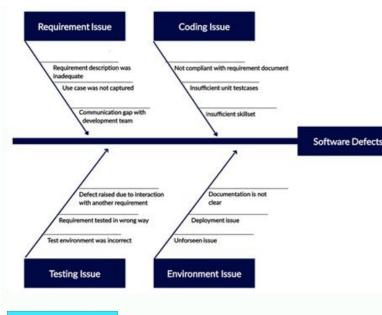

Fishbone diagram software free

I'm not robot!

**Climate Change** Cycle Diagrams show how specific items are related to one another, forming a repeating pattern. This diagram can be used to expound on plans, products, processes, and more.