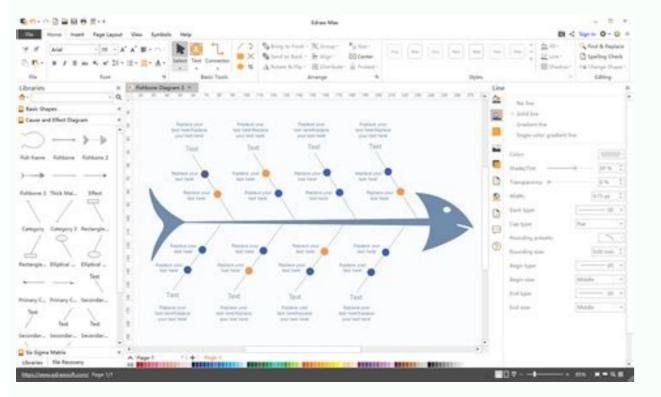

Free software for creating fishbone diagram. Fishbone diagram real life example. Fishbone diagram case study example.

Signing up for Venngage is easy! Simply join by using your email address, Gmail or Facebook account. Click the "share" button in the upper right hand corner of the screen, then select whether you'd like to share your fishbone diagram via private link or email. Totally doable! We suggest saving your fishbone diagram as a PDF file for printing. If you are looking for some fishbone diagram software online or for free download, the reasons are obvious as Ishikawa tools let you do problem-solving in a very effective manner. Nowadays, there is a range of free software to draw and create fishbone diagram available for Windows, Mac or Linux or you can use them online. In addition, you can find great open source solutions to make your cause and effect diagrams at no cost and in no time. Software for making fishbone diagrams is a great way for categorizing the potential causes of a problem. It gives you a hassle-free experience. On this page, we collected some of the best freeware and online fishbone diagrams at no time. a fishbone diagram creator, it is one of the most popular free mind mapping tools out there.XMind is an open-source idea management software tool with extensions for Microsoft Windows, Linux, Mac and Apple OS X. In addition, it allows you to make great fishbone diagrams.Millions of people choose XMind because of its awesome usability and friendly interface. It comes with 2 types of pricing: free download and paid option. The free option allows you to make all kinds of diagrams including fishbone. Key benefits and features: Free and open source. Easy to use and user-friendly interface. Beautiful fishbone charts to visually organize causal relationships among complex ideas/events. A good choice of other business charts.Brainstorming mode.Good assortment of ready-made templates. All templates are FREE!Online mind map library.Available for free online fishbone diagram software, Miro will surprise you. Miro is a very powerful whiteboard designed for team collaboration in real-time. It is a tool for teams that rely on visual workflows every day. Miro helps you to organize your teamwork in a simple and visual way — from brainstorming to review. It is a cloud-based software with paid and free plans. The free plans. The free plan is great for those that want to use the tool only to create fishbone diagrams or other similar types of graphs. The free plan is for up to 3 team members and it is free forever. The free plan allows your small teams. Key benefits and features: 3 boards per team for the free plan. Easy to use with an intuitive interface. Guest viewers - unlimited viewers on public boards. Slack integration. Confluence Server integration. Real-time collaboration. A very powerful virtual whiteboard. Website: miro.com3. Edraw Max is the most popular solution. It is all-in-one visualization software to create diagrams of any kind for any user, whatever his role is. Edraw Max is an easy-to-use intelligent software loaded with free templates (including well-designed fishbone diagram is done, you can easily print or export it to PDF, Microsoft word, excel, ppt formats, or save them as images. Edraw Max comes with free and paid plans.Key benefits and features:One of the easiest and fastest visualization software tools.Fully compatible with Windows, Mac, and Linux.More than 260 diagram types.Extensive templates and examples.Professional-looking fishbone diagram types.Professional-looking fishbone diagram types.Professional-looki Canvalf you are in the field of design or marketing, you know Canva. This online software makes it easy to create beautiful graphics, marketing materials, presentations and business infographics and etc. Canva is a good solution for those who are looking for a very simple free online fishbone diagram generator. With Canva, you can make a visually appealing fishbone diagram with just a few clicks. They give you the bones, you just add the rest! It is so simple.Simply choose from one of their professionally designed cause and performance from one of their professionally designed cause and performance from one of their professionally designed cause and performance from one of their professionally designed cause and performance from one of their professionally designed cause and performance from one of their professionally designed cause and performance from one of their professionally designed cause and performance from one of their professionally designed cause and performance from one of their professionally designed cause and performance from one of their professionally designed cause and performance from one of their professionally designed cause and performance from one of their professionally designed cause and performance from one of their professionally designed cause and performance from one of their professionally designed cause and performance from one of their professional designed cause and performance from one of their professional designed cause and performance from one of their professional designed cause and performance from one of their professional designed cause and performance from one of their professional designed cause and performance from one of their professional designed cause and performance from one of their professional designed cause and performance from one of their professional designed cause and performance from one of their professional designed cause and performance from one of their professional designed cause and performance from one of their professional designed cause and performance from one of their professional designed cause and performance from one of their performance from on creating beautiful marketing and business materials. Absolutely easy to use - no efforts. Drag and drop editor to design stunning graphics. Up to 10 team members for free. Access to over 8,000 templates for free. Save and share. 5. CoggleCoggle is one of the best idea management software tools but you can use it to create fishbone diagrams to resolve complex problems and situations. Coggle is a great online tool that allows you to explore, share thoughts, brainstorm, and making plans with others collaboratively. It is a clear way to share complex information. It works online in your browser: there's nothing to download or install. Whether you're making lans with others collaboratively. It is a clear way to share complex information. It works online in your browser: there's nothing to download or install. or doing something creative, it is super simple to visualize your thoughts with Coggle.Coggle comes with free and premium plans.Key benefits and features:Unlimited public diagrams for free.Over 1600 beautiful icons.Auto-arrange branches.Good for drawing fishbone chart for complex business problems.PDF & Image download.Shared folders. Embeddable diagrams. Real-time collaboration. ConclusionCause and effect diagrams can do a lot of work for you. They allow you to identify the root cause of the process, and helps you take corrective action. Some free fishbone diagram software tools can make creating cause and effect charts a piece of cake. With an easy and capable Ishikawa diagram creator, you can create a fishbone diagrams in minutes. Of course, you can make them with Word or Excel, but the process is burdensome. Applications such as XMind and Canva make drawing diagrams and charts a hasslefree experience. In all of the above fishbone diagram software tools, you get the typical features such as changing the style, colors and modify shapes. You can also create other popular charts, mind maps, logic charts, and etc. In addition, the tools have e good library of fishbone diagram examples to give you ideas about your problem-solving needs. What is your choice of free fishbone diagram maker? Which program works best for you? Silvia Valcheva is a digital marketer with over a decade of experience creating content for the tech industry. She has a strong passion for writing about emerging software and technologies such as big data, AI (Artificial Intelligence), IoT (Internet of Things), process automation, etc. The fishbone diagram is a problem solving method which seeks to look at a problem is occurring. The key point for the fishbone model is to brainstorm and try to figure out at least 5-6 possible factors which may be causing the problem you face (For example, how to increase sales). To begin using the fishbone model, the entire project has to go through a few phrases. These phases include - Defining the problem - Thinking of at least 5 possible reasons which are most likely to have an impact on your problem There are a few key benefits when using the fishbone model for problem solving - Help to find the root cause of a problem - Easy to understand as more important factors which are causing this problem Downsides to Fishbone Model - Takes time to understand the root causes of a problem - Not a good model to use if there is insufficient technical expertise Try using our diagramming software to make your own fishbone biody. Learn moreFree Fishbone Diagram Maker will need access to your Google Account This will allow Free Fishbone Diagram Maker to :See, edit, create, and delete only the specific Google Account This appSee your primary Google Account email addressSee your personal info, including any personal info you've made publicly available If you're tired of spending hours trying to format a fishbone examples allow users to create awesome fishbone examples that are available for free download. Free fishbone examples are fully editable and can be exported to different formats. It's incredibly easy to create fishbone diagrams using EdrawMax pre-made shapes and smart connecting method. A quality fishbone diagram can be created in just minutes. It is possible to draw fishbone diagrams, also known as Ishikawa Diagram can be created in just minutes. It is possible to draw fishbone diagrams, also known as Ishikawa Diagram can be created in just minutes. It is possible to draw fishbone diagram can be created in just minutes. It is possible to draw fishbone diagram can be created in just minutes. It is possible to draw fishbone diagram can be created in just minutes. It is possible to draw fishbone diagram can be created in just minutes. It is possible to draw fishbone diagram can be created in just minutes. It is possible to draw fishbone diagram can be created in just minutes. It is possible to draw fishbone diagram can be created in just minutes. It is possible to draw fishbone diagram can be created in just minutes. It is possible to draw fishbone diagram can be created in just minutes. It is possible to draw fishbone diagram can be created in just minutes. It is possible to draw fishbone diagram can be created in just minutes. It is possible to draw fishbone diagram can be created in just minutes. It is possible to draw fishbone diagram can be created in just minutes. It is possible to draw fishbone diagram can be created in just minutes. It is possible to draw fishbone diagram can be created in just minutes. It is possible to draw fishbone diagram can be created in just minutes. It is possible to draw fishbone diagram can be created in just minutes. It is possible to draw fishbone diagram can be created in just minutes. It is possible to draw fishbone diagram can be created in just minutes. It is possible to draw fishbone diagram can be created in just minutes. It is possible to draw fishbone diagram can be created in just minutes. It is possible to draw fishbone diagram can be created in just minutes. It is possible to draw fishbone diagram can be create Word or MS-Excel, but the process is cumbersome. For instance, in MS-Word users have to reposition and redraw boxes to insert additional causes or sub-causes, and face limitations of space. Applications such as SmartDraw, EDraw Max, RCA XPress, Blue Print, and XMind allow users to create a host of diagrams including fishbones. Such applications overcome most limitations of using MS-Word or MS-Excel, and make drawing such diagrams a hassle-free experience. SmartDrawSmartDraw, a popular application used to draw 2D diagrams primarily is useful for drawing decision trees and other project diagrams multiple and the facility to create flowcharts including shapes and lines automatically by inputing simple commands allow users to create fishbone diagrams with ease as well. SmartDraw scores high in the ranking system primarily due to its versatility, vibrant appearance with an unmatched themes of colors and styles, integration with PowerPoint, ability to Import or export MS Project files, share data with Autocad, and export diagrams to PDF, Visio, Word, Excel or PowerPoint. A major turn off is the auto-pop-up 'assistant' that obtrudes serious and advanced users while helping new users learn the ropes. SmartDraw comes in three versions: A free trial version, valid for 30 days and including preview libraries that allows the user to view the full range of offerings; The Professional Edition, costing \$99 that includes all standard features; and The Professional Plus Edition, costing \$198 and providing about 33,000 symbols and example files. EDraw Max is a vector-based diagramming software program that comes with pre-drawn libraries and over 500 symbols. vector symbols, simplifying creation of cause and effect diagrams. The program installs and works similar to the MS-Office 2007 programs. Once a template, and just fill in the labels and the text. Alternatively, open the drawing area by clicking on "New diagram," select the required shape for the effect, each cause and sub causes, and add text to these shapes. Next, draw the connecting lines between shapes. EDraw Max is paid software, costing \$29.95 for a single user license that allows installation in two computers. The product comes with lifetime upgrades guaranteed. Feature-wise EDraw Max is paid software, costing \$29.95 for a single user license that allows installation in two computers. provides, but users would find using this application much simpler and easier. SmarDraw beats EDraw easily in functionality, features, themes, and even ease of use, but EDraw is lighter and faster. If creating fishbone diagrams and undertaking a root cause analysis is the main goal, SmartDraw throws up too much clutter and unneeded options compared to E-Draw Max.RCA XPress Fishbone Diagram Builder 4.3.2RCA's Fishbone Diagram Software uses a windows compatible WYSIWYG editor and features a build-in update capability that accesses RCAs website and installs updates automatically. Functionality-wise, this application scores with a intuitive and fully integrated diagram design interface, a simple and easy to use user console, and customizable menus. It allows export of the diagram in Abode Acrobat format and also in Enhanced Metafile format for inclusion in reports. A unique feature is the provision to assign documents to each probable cause node and launch the document file automatically. The trial version is available for free download and the full application costs \$249.95.RCA has a simple user friendly interface, and some unique features compared to both SmartDraw beats RCA in both the range of functionality offered and powerXMind is an user-friendly mind-mapping tool based on the Eclipse software development framework. The biggest advantage of XMind over other applications review is its open-source nature. Using the application is easy. The default map appears on start-up. Select the fishbone head to create a new cause category in the skeleton. Click on the category and select insert to add causes to a category. Other plus points include the ability to move and re-categorize nodes easily, and export files as HTML documents. The negative side include the rather limited offerings in the free version, and a slightly drab interface compared to competotors. The basic package is available for free download. The pro version costs \$49USD per year, and offers additional features such as integration with Microsoft Office and many project management features Nevron The Nevron Diagram Designer 2011.1 is another freeware application to draw fishbone diagrams. This simple and straightforward software comes with the functionality to make algorithmic changes to layouts. The diagram commands are user-interface independent. Search actions executable from menu, toolbar, or context menu also finds representation as diagram command. The download comes bundled with Nevron Pipeline Editor, Nevron Ticket Reservation, and Nevron Map Navigation that provides additional options to the project. Overall, Nevron is simple but does not come up top in a clean and neat design, or any out-of-the-box functionality. Most diagram applications exist for the very purpose of drawing such diagrams, this activity takes centerstage. All the applications reviewed remain fast and powerful 2011.XMind. . Retrieved June 11, 2011Nevron. "Diagram Designer Overview." Retrieved June 11, 2011Image Credit: Screenshots